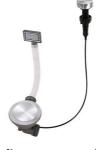

### **OPTIONAL AUTOMATIC WASTE FITTINGS**

Automatic waste fitting - PM 8407 113

Space automatic waste fitting - PA 8407 108

Space automatic waste fitting - PE 8407 109

Space Light automatic waste fitting
- PL
8407 117