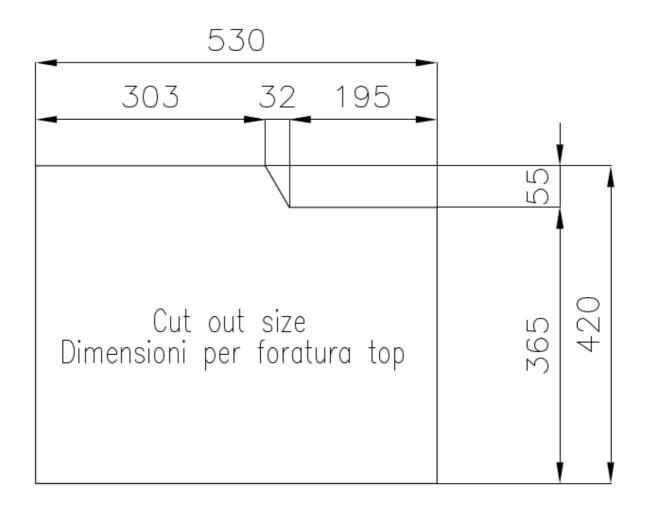

#### **DETAILS**

| Edge/Installation Type | Undermount                                                      |
|------------------------|-----------------------------------------------------------------|
| Finish                 | Foster brushed                                                  |
| Material               | AISI 304 stainless steel                                        |
| Texture                | Brushed in line                                                 |
| Base                   | 60 cm                                                           |
| Dimensions             | 580x470 mm                                                      |
| Standard fittings      | Fixing hooks, gasket, drain, overflow and siphon, boxed packing |
| Mixer holes            | No standard holes                                               |
| Built-in hole          | View technical data sheet                                       |

### **TECHNICAL DATA**