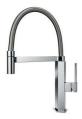

closes the drain and leaves no visible residues collected in the basket below. Space also has a small footprint and allows the optimal use of the under-sink compartment.                                                            |



Squared bowls - 0/9 radius

The square bowls of Foster have perfectly squared vertical edges, while those on the bottom have a small radius of 9 mm that facilitates cleaning operations.

### **TECHNICAL DATA**



## Foster ==



# Foster ==

### **GALLERY**













### **OPTIONAL ACCESSORIES**



HPDE twin chopping board 8644 100



Iroko-wood sliding chopping board 8656 001



Stainless steel plate rack 8100 303



Graters kit with ring-holder and food collection tray
8159 101



Stainless steel perforated tray 8151 000



### **RECOMMENDED PAIRINGS**



Mixer Tap GK 8488 000

### **OPTIONAL AUTOMATIC WASTE FITTINGS**



Automatic waste fitting - PM 8407 113



Space automatic waste fitting - PA 8407 108



Space automatic waste fitting - PE 8407 109



Space Light automatic waste fitting
- PL
8407 117



Space Milano automatic waste fitting 8407 115



Space Push automatic waste fitting
- PP

8407 116