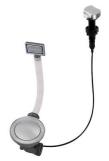

### **OPTIONAL AUTOMATIC WASTE FITTINGS**

Automatic waste fitting - PM 8407 113

Space automatic waste fitting - PA 8407 108

Space automatic waste fitting - PE 8407 109

Space Light automatic waste fitting
- PL
8407 117