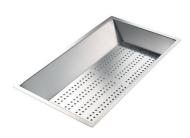

|
| Space waste fitting  | The elegant SPACE steel cap closes the drain and leaves no visible residues collected in the basket below. Space also has a small footprint and allows the optimal use of the under-sink compartment.                                                            |



Squared bowls - 0/9 radius

The square bowls of Foster have perfectly squared vertical edges, while those on the bottom have a small radius of 9 mm that facilitates cleaning operations.

### **TECHNICAL DATA**



## Foster ==



# Foster ==

### **GALLERY**













### **OPTIONAL ACCESSORIES**



HPDE twin chopping board 8644 100



Iroko-wood sliding chopping board 8656 001



Stainless steel plate rack 8100 303



Graters kit with ring-holder and food collection tray
8159 101



Stainless steel perforated tray 8151 000



### **RECOMMENDED PAIRINGS**



Mixer Tap GK 8488 000

### **OPTIONAL AUTOMATIC WASTE FITTINGS**



Automatic waste fitting - PM 8407 113



Space automatic waste fitting - PA 8407 108



Space automatic waste fitting - PE 8407 109



Space Light automatic waste fitting
- PL
8407 117



Space Milano automatic waste fitting 8407 115



Space Push automatic waste fitting
- PP

8407 116