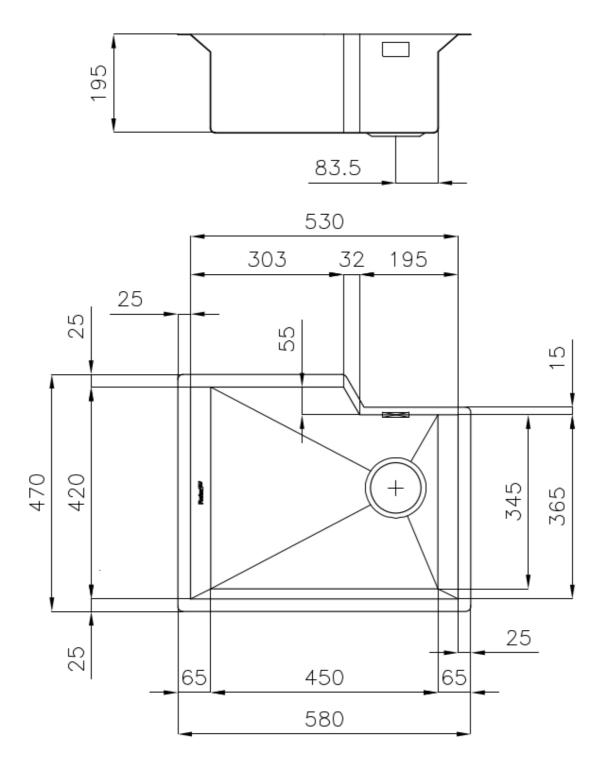

#### **DETAILS**

| Edge/Installation Type | Undermount                                                      |
|------------------------|-----------------------------------------------------------------|
| Finish                 | Foster brushed                                                  |
| Material               | AISI 304 stainless steel                                        |
| Texture                | Brushed in line                                                 |
| Base                   | 60 cm                                                           |
| Dimensions             | 580x470 mm                                                      |
| Standard fittings      | Fixing hooks, gasket, drain, overflow and siphon, boxed packing |
| Mixer holes            | No standard holes                                               |
| Built-in hole          | View technical data sheet                                       |

| Drainer              | No                                                                                                                                                                                                                                                               |
|----------------------|------------------------------------------------------------------------------------------------------------------------------------------------------------------------------------------------------------------------------------------------------------------|
| Width                | 58 cm                                                                                                                                                                                                                                                            |
| Bowl dimension       | 450x400mm                                                                                                                                                                                                                                                        |
| Number of bowls      | 1 bowl                                                                                                                                                                                                                                                           |
| Waste fitting        | Drain SPACE 3,5"                                                                                                                                                                                                                                                 |
| FEATURES             |                                                                                                                                                                                                                                                                  |
| Diamond-shape bottom | The draining of water is an important feature in a sink, and it's always taken good care of in Foster products. In the bent-welded sinks, which would have a flat bottom, the proper draining is guaranteed by the elegant beveling, which helps the water flow. |
| Double mixer hole    | The large tap counter is already fitted with a series of 2 tap holes. In the second hole it is possible to install the remote control of the automatic drain or, alternatively, a practical soap dispenser.                                                      |
| High thickness       | Imm thick steel. A significant thickness, which guarantees the maximum sturdiness and durability.                                                                                                                                                                |
| Inclined recess      | A deep and inclined recess houses the burners and grigs, allowing to create a single work surface. The inclination also makes it extremely easy to clean the edges.                                                                                              |
| Perimetral overflow  | The overflow is always a security on the Foster sinks that prevents the overflow of water in case of oversights. The perimeter drain solution improves aesthetics thanks to its square and essential shape.                                                      |
| Save space system    | Drain and siphon are designed to leave as much space as possible in the under-sink area, more and more useful today for theseparate waste collection systems.                                                                                                    |
| Space waste fitting  | The elegant SPACE steel cap closes the drain and leaves no visible residues collected in the basket below. Space also has a small footprint and allows the optimal use of the under-sink compartment.                                                            |

### **TECHNICAL DATA**