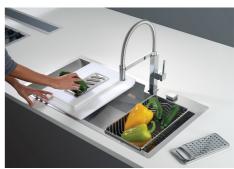

n are designed to leave as much space as possible in the under-sink area, more and more useful today for theseparate waste collection systems.                                                                                                    |
| Space waste fitting  | The elegant SPACE steel cap closes the drain and leaves no visible residues collected in the basket below. Space also has a small footprint and allows the optimal use of the under-sink compartment.                                                            |



Squared bowls - 0/9 radius

The square bowls of Foster have perfectly squared vertical edges, while those on the bottom have a small radius of 9 mm that facilitates cleaning operations.

### **TECHNICAL DATA**



## Foster ==



# Foster ==

### **GALLERY**













### **OPTIONAL ACCESSORIES**



HPDE twin chopping board 8644 100



Iroko-wood sliding chopping board 8656 001



Stainless steel plate rack 8100 303



Graters kit with ring-holder and food collection tray
8159 101



Stainless steel perforated tray 8151 000



### **RECOMMENDED PAIRINGS**



Mixer Tap GK 8488 000

### **OPTIONAL AUTOMATIC WASTE FITTINGS**



Automatic waste fitting - PM 8407 113



Space automatic waste fitting - PA 8407 108



Space automatic waste fitting - PE 8407 109



Space Light automatic waste fitting
- PL
8407 117



Space Milano automatic waste fitting 8407 115



Space Push automatic waste fitting
- PP

8407 116