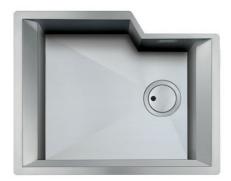

### Sink GK

Kitchen Sinks Code: 1403 800

#### **DETAILS**

| Edge/Installation Type | Undermount                                                      |
|------------------------|-----------------------------------------------------------------|
| Finish                 | Foster brushed                                                  |
| Material               | AISI 304 stainless steel                                        |
| Texture                | Brushed in line                                                 |
| Base                   | 60 cm                                                           |
| Dimensions             | 580x470 mm                                                      |
| Standard fittings      | Fixing hooks, gasket, drain, overflow and siphon, boxed packing |
| Mixer holes            | No standard holes                                               |
| Built-in hole          | View technical data sheet                                       |

| Drainer              | No                                                                                                                                                                                                                                                               |
|----------------------|------------------------------------------------------------------------------------------------------------------------------------------------------------------------------------------------------------------------------------------------------------------|
| Width                | 58 cm                                                                                                                                                                                                                                                            |
| Bowl dimension       | 450x400mm                                                                                                                                                                                                                                                        |
| Number of bowls      | 1 bowl                                                                                                                                                                                                                                                           |
| Waste fitting        | Drain SPACE 3,5"                                                                                                                                                                                                                                                 |
| FEATURES             |                                                                                                                                                                                                                                                                  |
| Diamond-shape bottom | The draining of water is an important feature in a sink, and it's always taken good care of in Foster products. In the bent-welded sinks, which would have a flat bottom, the proper draining is guaranteed by the elegant beveling, which helps the water flow. |
| Double mixer hole    | The large tap counter is already fitted with a series of 2 tap holes. In the second hole it is possible to install the remote control of the automatic drain or, alternatively, a practical soap dispenser.                                                      |
| High thickness       | Imm thick steel. A significant thickness, which guarantees the maximum sturdiness and durability.                                                                                                                                                                |
| Inclined recess      | A deep and inclined recess houses the burners and grigs, allowing to create a single work surface. The inclination also makes it extremely easy to clean the edges.                                                                                              |
| Perimetral overflow  | The overflow is always a security on the Foster sinks that prevents the overflow of water in case of oversights. The perimeter drain solution improves aesthetics thanks to its square and essential shape.                                                      |
| Save space system    | Drain and siphon are designed to leave as much space as possible in the under-sink area, more and more useful today for theseparate waste collection systems.                                                                                                    |
| Space waste fitting  | The elegant SPACE steel cap closes the drain and leaves no visible residues collected in the basket below. Space also has a small footprint and allows the optimal use of the under-sink compartment.                                                            |