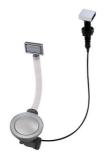

### **OPTIONAL AUTOMATIC WASTE FITTINGS**

Automatic waste fitting - PM 8407 113

Space automatic waste fitting - PA 8407 108

Space automatic waste fitting - PE 8407 109

Space Light automatic waste fitting
- PL
8407 117