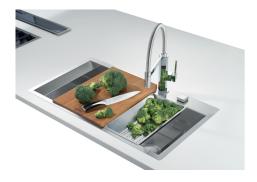

and siphon are designed to leave as much space as possible in the under-sink area, more and more useful today for theseparate waste collection systems.                                                                                                    |
| Space waste fitting  | The elegant SPACE steel cap closes the drain and leaves no visible residues collected in the basket below. Space also has a small footprint and allows the optimal use of the under-sink compartment.                                                            |



Squared bowls - 0/9 radius

The square bowls of Foster have perfectly squared vertical edges, while those on the bottom have a small radius of 9 mm that facilitates cleaning operations.

### **TECHNICAL DATA**



## Foster ==



# Foster ==

### **GALLERY**













### **OPTIONAL ACCESSORIES**



HPDE twin chopping board 8644 100



Iroko-wood sliding chopping board 8656 001



Stainless steel plate rack 8100 303



Graters kit with ring-holder and food collection tray
8159 101



Stainless steel perforated tray 8151 000



### **RECOMMENDED PAIRINGS**



Mixer Tap GK 8488 000

### **OPTIONAL AUTOMATIC WASTE FITTINGS**



Automatic waste fitting - PM 8407 113



Space automatic waste fitting - PA 8407 108



Space automatic waste fitting - PE 8407 109



Space Light automatic waste fitting
- PL
8407 117



Space Milano automatic waste fitting 8407 115



Space Push automatic waste fitting
- PP

8407 116